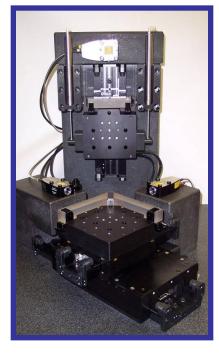

## 6-D Nano Precision<sup>®</sup> Motion Systems

Compact Air Bearing Solution for True Nano<sup>®</sup> Precision

Air Counter Balanced Air Bearing Z-Stage for Extreme Focus Precision

XY Circle Interpolated Laser Machined Hole