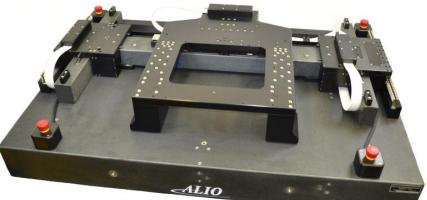

## with ALIO's Unique 6-D Point Precision™

User Defined Laser Process Configurations for OEM Applications 1-Axis to 6-Axis Integrated Solutions with Point Precision™