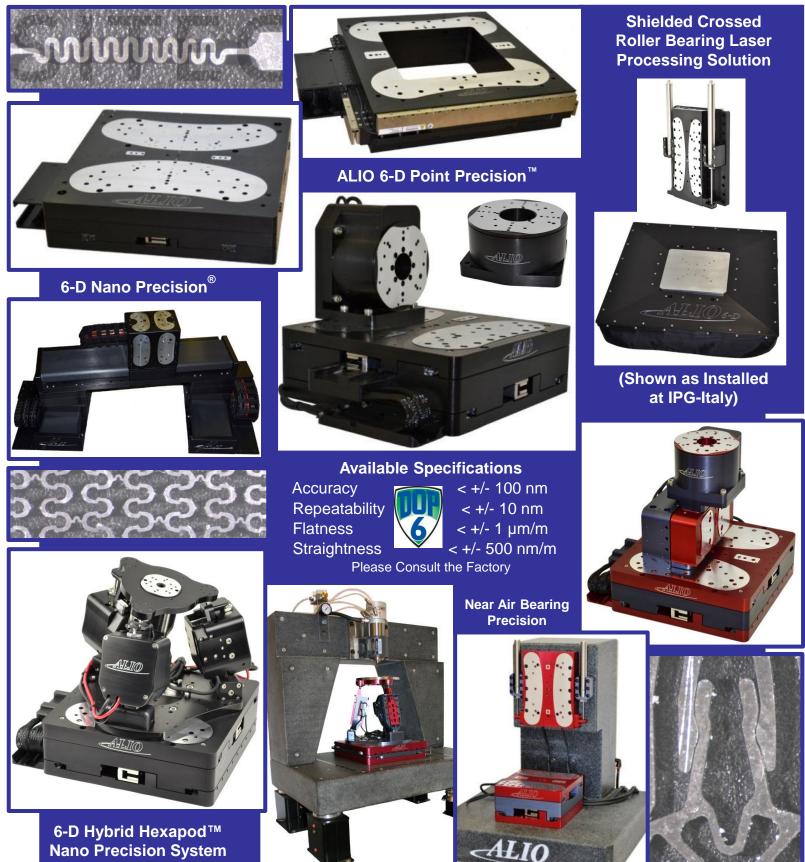

## ALIO Air Bearing Nano Laser Processing

- Industry Leading Precision
- Laser Machining
- Laser Lithography
- Planar Air Bearing Travel Ranges
- 300mm Planar XY Travel Scalable to 3m+
  Specifications\*
  - Accuracies below 50nm
    - Bi-Directional Repeatability below 10nm
    - □ Velocities from µm/sec to over 1 m/s
    - □ Flatness of Travel < +/- 1 µm / meter
  - □ Pitch/Roll < +/- 1 arc-sec / meter
  - □ Yaw ~ +/- 0.2 arc-sec
- Customer Configured Orientations Available
- □ MTBF >> 40,000 hours
- ALIO'S Planar Air Bearing Systems are Patent Pending \*All Specs are System Configuration Dependent, Consult Factory.

## 6-D Nano Precision<sup>®</sup> Motion Systems

Compact Air Bearing Solution for True Nano<sup>®</sup> Precision

Air Counter Balanced Air Bearing Z-Stage for Extreme Focus Precision

XY Circle Interpolated Laser Machined Hole

Patent Pending Planar Air Bearing Technology

Stent and Clip Photos Courtesy of Politecnico di Milano and IPG-Italy

11919 I-70 Frontage Road North, Unit 119, Wheat Ridge, CO 80033 – 303.339.7500 – sales@alioindustries.com