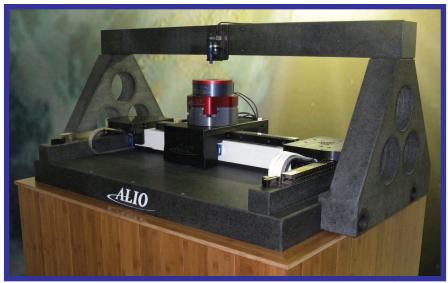

## ALIO Air Bearing Nano Laser Processing

- Industry Leading Precision
- Laser Machining
- Laser Lithography
- Planar Air Bearing Travel Ranges
- 300mm Planar XY Travel Scalable to 3m+
  Specifications\*
  - Accuracies below 50nm
    - Bi-Directional Repeatability below 10nm
    - □ Velocities from µm/sec to over 1 m/s
    - □ Flatness of Travel < +/- 1 µm / meter
  - □ Pitch/Roll < +/- 1 arc-sec / meter
  - □ Yaw ~ +/- 0.2 arc-sec
- Customer Configured Orientations Available
- □ MTBF >> 40,000 hours
- ALIO'S Planar Air Bearing Systems are Patent Pending \*All Specs are System Configuration Dependent, Consult Factory.

ALIO's Large Scale Nano Precision Laser Processing Solutions Offer Industry Leading Performance Backed by Unmatched Reliability and ALIO's Outstanding Customer Support