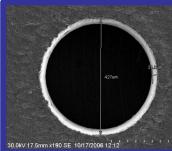

## 6-D Nano Precision<sup>®</sup> Motion Systems

Compact Air Bearing Solution for True Nano<sup>®</sup> Precision

Air Counter Balanced Air Bearing Z-Stage for Extreme Focus Precision

XY Circle Interpolated Laser Machined Hole