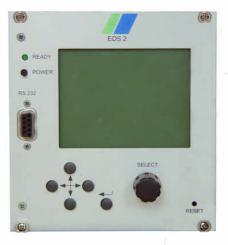

## Interface- and display module EDS 1 and EDS 2

The data interface modules EDS 1 and EDS 2 enable communication between the user and the piezo system. The EDS 2 (part.no. E-751-000) comes with a VGA display. The cursor buttons navigate through the menus. By pressing the *Enter* button one can jump into the pertaining menu. The highlighted value can be changed by pressing the button. The value is entered by pressing the *select knob*. The old value is restored by leaving the menu without acknowledging it. The display shows status messages as well as recent values of the system. For full control and comfortable adjustment we recommend using a PC or laptop running d-Drive control program.

Display module EDS