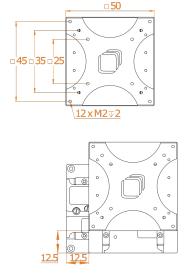

## **Technical Specifications**

| inertial piezo drive              |
|-----------------------------------|
| linear                            |
| tilleal                           |
| 50x50; 16.4mm                     |
|                                   |
| 75x75; 16.4mm                     |
| 109 g                             |
|                                   |
| Aluminum                          |
| stainless steel                   |
| PZT ceramics                      |
| copper, jacket: RT: Fluoropolymer |
| stainless steel                   |
|                                   |
| /RT                               |
|                                   |
| 150 N                             |
| 2 N                               |
|                                   |
| 0 - 45 V                          |
| 25 mm                             |
| 4.5 mm/s                          |
| 50 nm                             |
|                                   |

## **Technical Drawings**