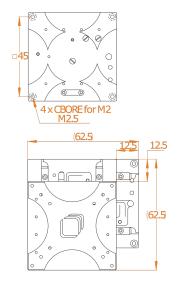

## **Technical Specifications**

| inertial piezo drive              |
|-----------------------------------|
| linear                            |
| tilleal                           |
| 50x50; 16.4mm                     |
|                                   |
| 75x75; 16.4mm                     |
| 109 g                             |
|                                   |
| Aluminum                          |
| stainless steel                   |
| PZT ceramics                      |
| copper, jacket: RT: Fluoropolymer |
| stainless steel                   |
|                                   |
| /RT                               |
|                                   |
| 150 N                             |
| 2 N                               |
|                                   |
| 0 - 45 V                          |
| 25 mm                             |
| 4.5 mm/s                          |
| 50 nm                             |
|                                   |

## **Technical Drawings**