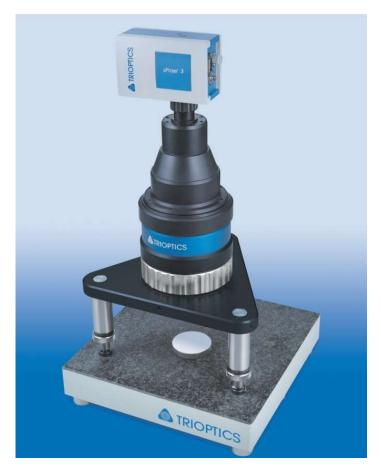

## µPhase® PLANO DOWN

## **General features:**

- Compact setup with small footprint
- For measuring flat samples up to 150mm in diameter
- Stable granite base in 2 sizes
- Tilt alignment integrated in the stand columns (micro-meter precision)

## Available versions:

PLANO lens: with 50mm / 100mm / 150mm free aperture

Various adapters to exchange the lens in same stand

Stand size: Small: Base 300 x 300 mm / free working width 180 mm

Large: Base 400 x 400 mm / free working width 330 mm

Working height: Selectable stand columns for free working height of

110mm / 155mm / 200mm

If you need more information don't hesitate to contact us at support@trioptics-berlin.com.

(Picture above shows the small version with 100mm µLens PLANO and 110 mm working height.)