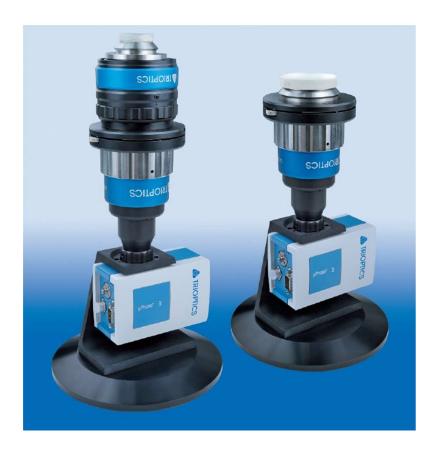

## μPhase® PLANO UP / μPhase® SPHERO UP

The  $\mu$ Phase® PLANO UP /  $\mu$ Phase® SPHERO UP are extremely compact and are ideally suited for production.

## **General features:**

- For measuring flat or spherical samples
- Small footprint
- Vibration insensitivity enables position directly next to the production machine
- Intuitive and easy handling enables usage by untrained personnel
- Suitable for integration into automated production lines

## **Technical Data:**

- $\mu$ Phase® SPHERO UP: convex from 2 mm to 225 mm radius and up to  $\infty$  = 55 mm concave from -3 mm to -570 mm radius

If you need more information don't hesitate to contact us at <a href="mailto:support@trioptics-berlin.com">support@trioptics-berlin.com</a>.