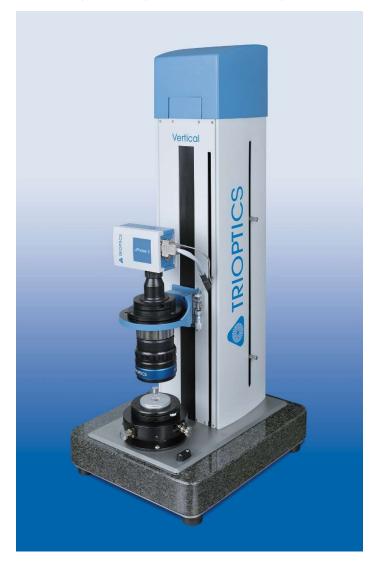

## µPhase® VERTICAL

The universal interferometer system for production, workshop and laboratory.

## General features:

- Vertical setup with small footprint
- For measuring flat and spherical samples up to  $\infty$  = 50mm
- Integrated automatic radius measurement
- Sample support on tilt and X-Y translation table
- Optional with tray for measuring a multiple number of samples at once
- Transmission measurement possible

If you need more information don't hesitate to contact us at <a href="mailto:support@trioptics-berlin.com">support@trioptics-berlin.com</a>.

(Picture above shows the version with µLens PLANO 50 for a single sample measurement.)