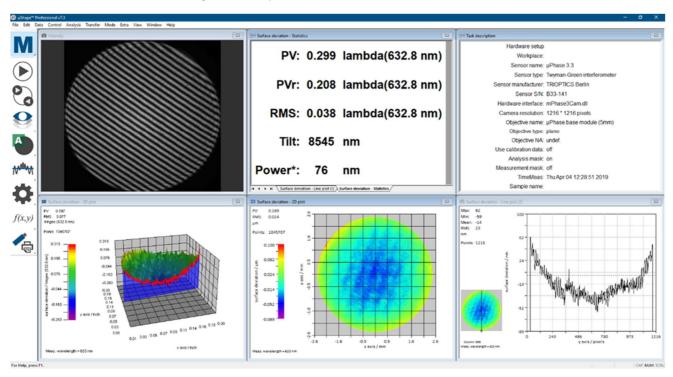

## Measure with the new face of µShape™ v8 now!

## The unique µShape™ interferometer software has been launched with a new graphical user interface (GUI) and several new features!

The old motto "features and functions" has had its day and is being replaced by "usability and user experience". The focus of the revision of the  $\mu Shape^{\tau M}$  8 software was on the needs of its users and their experiences with the previous versions. The new version 8 of the  $\mu Shape^{\tau M}$  interferometer software brings usability and user friendliness to the next level.

## That's new and well-proven in μShape™ v8!

Live image: display on 2nd screen as an additional window

 MetroPro compatible file format extended by sample parameters from task description

- An additional 2-dim. polynomial fit as adjustment fit
- Reworked installation and new installation medium, now released on USB stick